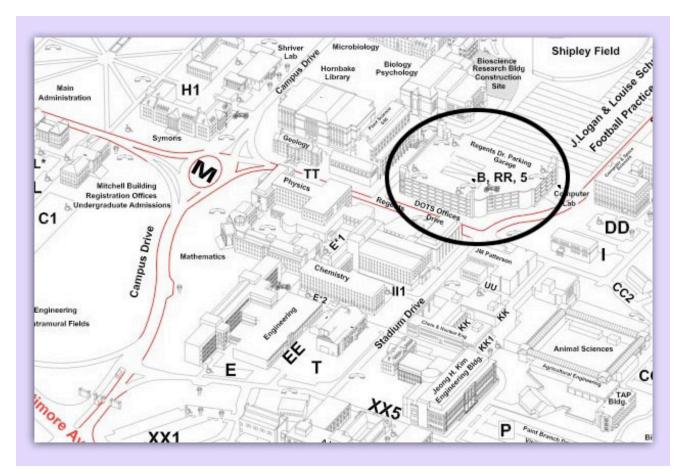

\* See below for a picture of the campus map or go <u>here</u>.

# **Campus Map**